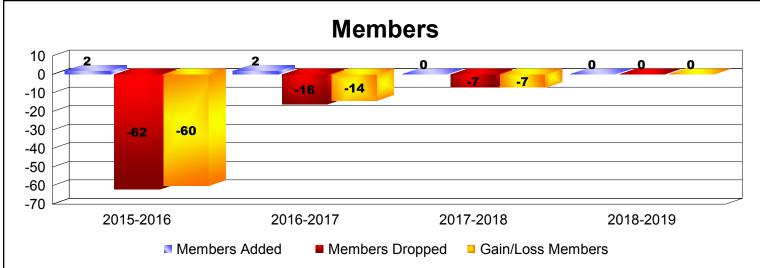

## **Disbanded Districts**

| Year      | New<br>Clubs | Dropped<br>Clubs | Gain/<br>Loss<br>Clubs | New<br>Members | Charter<br>Members | Reinstate<br>Members | Transfer<br>Members | Total<br>Member<br>Added | Total<br>Members<br>Dropped | Gain/<br>Loss<br>Members |
|-----------|--------------|------------------|------------------------|----------------|--------------------|----------------------|---------------------|--------------------------|-----------------------------|--------------------------|
| 2015-2016 | 0            | -5               | -5                     | 2              | 0                  | 0                    | 0                   | 2                        | -62                         | -60                      |
| 2016-2017 | 0            | -3               | -3                     | 2              | 0                  | 0                    | 0                   | 2                        | -16                         | -14                      |
| 2017-2018 | 0            | 0                | 0                      | 0              | 0                  | 0                    | 0                   | 0                        | -7                          | -7                       |
| 2018-2019 | 0            | -1               | -1                     | 0              | 0                  | 0                    | 0                   | 0                        | 0                           | 0                        |
| Average   | 0            | -2               | -2                     | 1              | 0                  | 0                    | 0                   | 1                        | -21                         | -20                      |