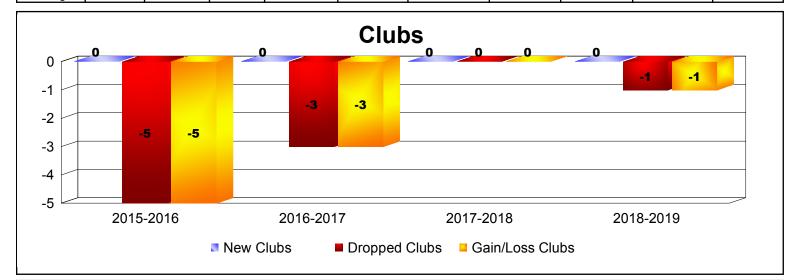

## **Disbanded Districts**

| Year      | New<br>Clubs | Dropped<br>Clubs | Gain/<br>Loss<br>Clubs | New<br>Members | Charter<br>Members | Reinstate<br>Members | Transfer<br>Members | Total<br>Member<br>Added | Total<br>Members<br>Dropped | Gain/<br>Loss<br>Members |
|-----------|--------------|------------------|------------------------|----------------|--------------------|----------------------|---------------------|--------------------------|-----------------------------|--------------------------|
| 2015-2016 | 0            | -5               | -5                     | 2              | 0                  | 0                    | 0                   | 2                        | -62                         | -60                      |
| 2016-2017 | 0            | -3               | -3                     | 2              | 0                  | 0                    | 0                   | 2                        | -16                         | -14                      |
| 2017-2018 | 0            | 0                | 0                      | 0              | 0                  | 0                    | 0                   | 0                        | -7                          | -7                       |
| 2018-2019 | 0            | -1               | -1                     | 0              | 0                  | 0                    | 0                   | 0                        | 0                           | 0                        |
| Average   | 0            | -2               | -2                     | 1              | 0                  | 0                    | 0                   | 1                        | -21                         | -20                      |